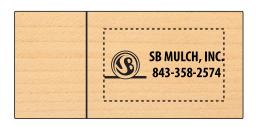

Order#: 131347

**Product:** Woodsman Flash Drive: 8GB

Item #: 1056-302917

Imprint Method: Laser Engraved on the Front Side

Actual Imprint Size: 1.25"W x 0.3"H

Actual Size