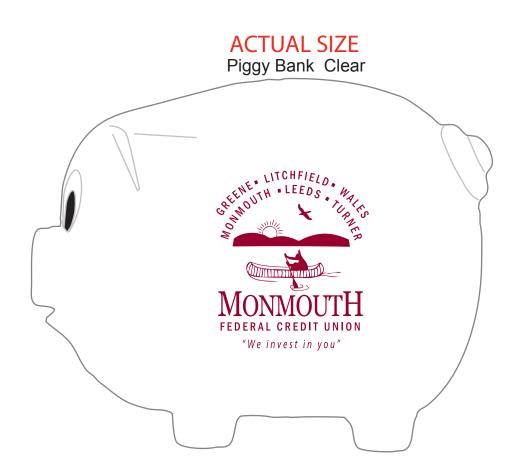

Order#: 131343

Product: Piggy Bank: Clear Item #: 1008-305074

Imprint Method: Pad Print on the Side 1: Burgundy 202

Actual Imprint Size: 1.6"W x 1.87"H