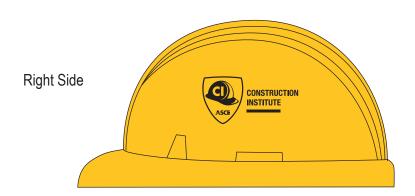

Order#: 131334

**Product:** Hard Hat Stress Ball

Item #: 1206-300669

Imprint Method: Pad Print on the Side - Left & Right: Black **Actual Imprint Size**: 1"W x 0.5"H (Side 1), 1"W x 0.13"H (Side 2)