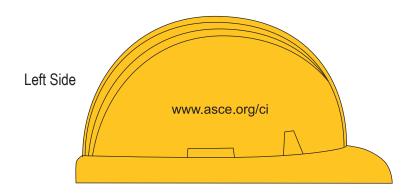

Order#: 131334

**Product:** Hard Hat Stress Ball

Item #: 1206-300669

Imprint Method: Pad Print on the Side - Left & Right: Black **Actual Imprint Size**: 1"W x 0.5"H (Side 1), 1"W x 0.13"H (Side 2)