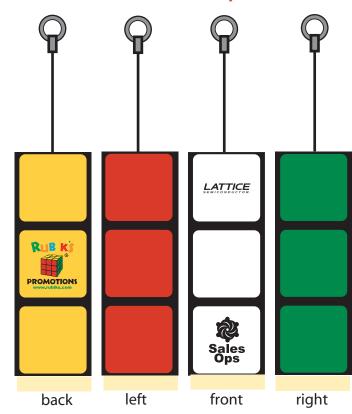

Order#: 131321

Product: Rubik's® Flashlight

Item #: 1097-303600

**Imprint Method**: Screen Print on the 1st and 3rd-Square-Panel: Black **Actual Imprint Size**: 0.5"W x 0.1"H (Panel 1) 0.37"W x 0.5"H (Panel 3)

## NOTE: "Semiconductor" on Panel 1 may be too small to print legibly

Artwork shown @ 100%