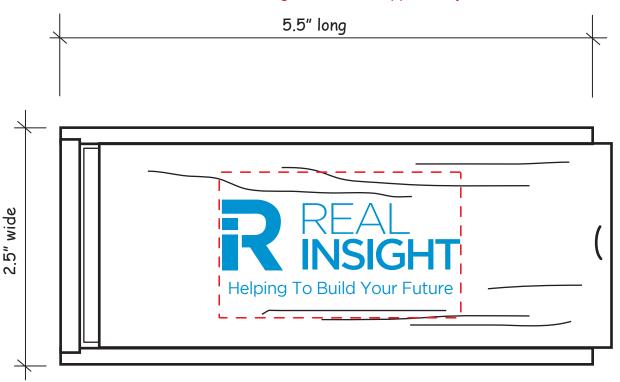

**CAREFULLY REVIEW THE ARTWORK ATTACHED.** 

Order#: 131310 Product: WoodenTower Puzzle Item #: 1364-308115 Imprint Method: Screen Print on theTop: Process Blue Actual Imprint Size: 2.5"W x 1"H

eProof