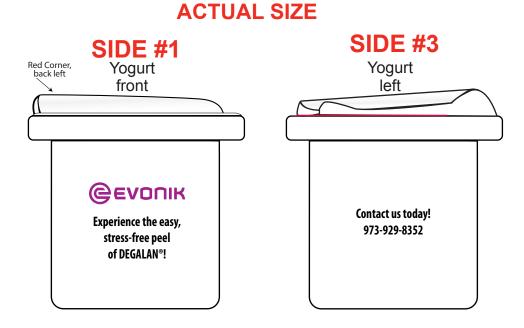

Order#: 131301 Product: Yogurt Container Stress Reliever Item #: 1008-310587 Imprint Method: Screen Print on the Side 1: PMS 248, Black Actual Imprint Size: 1"W x 0.8"H

eProof

DISCLAIMER: PLEASE ADVISE IF THE IMPRINT LOCATION(S) ARE CORRECT BEFORE APPROVING THE ORDER.