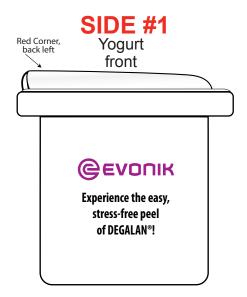

Order#: 131301

**Product:** Yogurt Container Stress Reliever

Item #: 1008-310587

Imprint Method: Screen Print on the Side 1: PMS 248, Black

Actual Imprint Size: 1"W x 0.8"H

NOTE: The text will not fit to the right of the logo. for this reason I placed it below the logo

## **ACTUAL SIZE**