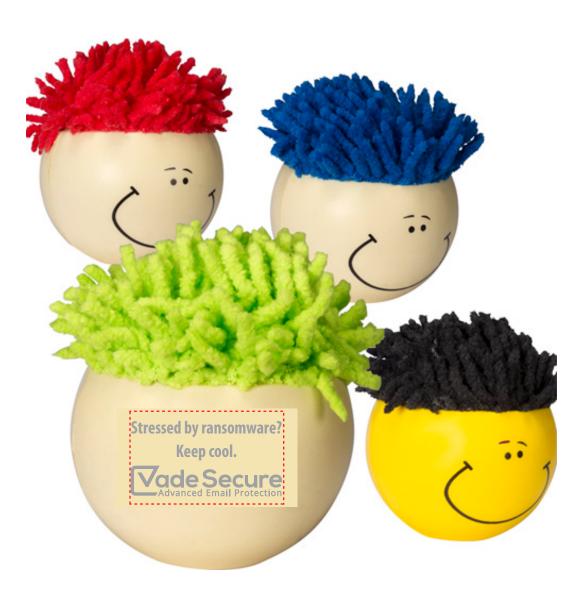

CAREFULLY REVIEW THE ARTWORK ATTACHED.

Order#: 131293

**Product:** MopTopper™ Stress Reliever : Assorted

Item #: 1097-313469

Imprint Method: Pad Print on the Back: Grey 423

Actual Imprint Size: 1.25"W x 0.6"H

Actual Size of Imprint **Dotted Lines Do Not Print** 