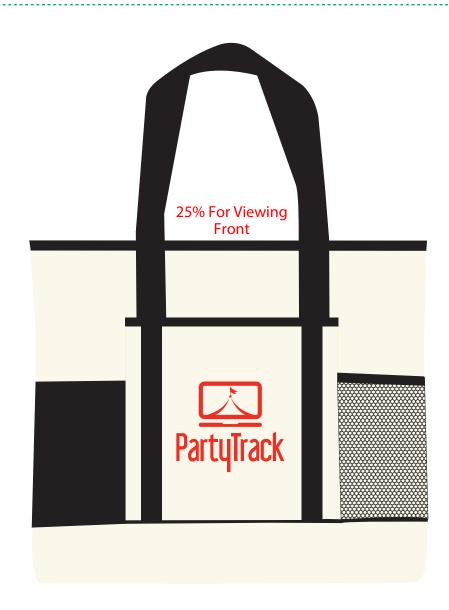

Order#: 131277

**Product:** Excursion Market Tote

Item #: 1008-310371

Imprint Method: Screen Print on the Front Pocket: Red 485

Actual Imprint Size: 4.5"W x 3.75"H