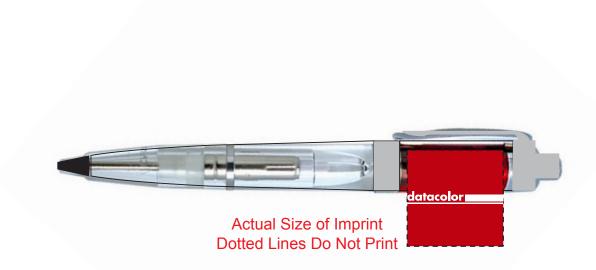

CAREFULLY REVIEW THE ARTWORK ATTACHED.

**Order#**: 131268

Product: Aurora Light Up Pen: Red

Item #: 1206-104622

Imprint Method: Screen Print on the Cap: White

Actual Imprint Size: 1"W x 0.13"H