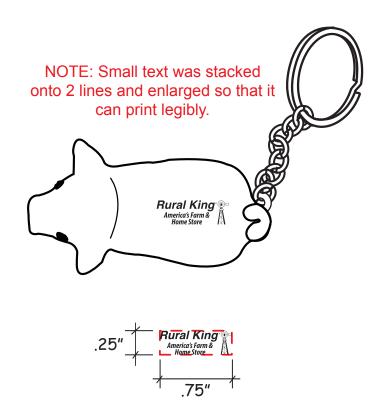

Order#: 131223 Product: Pig Squeezie Keyring Item #: 1364-307970 Imprint Method: Screen Print on the Top: White Actual Imprint Size: 0.75"W x 0.25"H