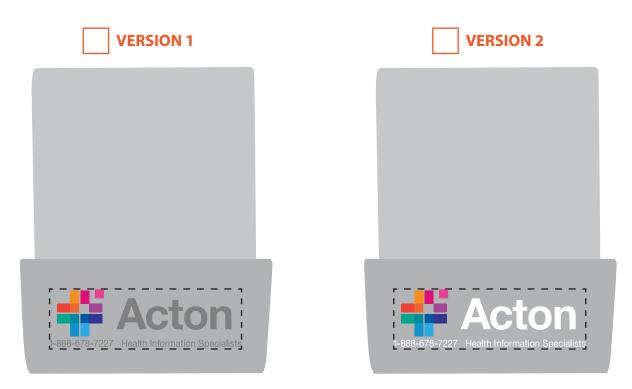

Order#: 131216 Product: Multitasker: Blue Item #: 1001-313423 Imprint Method: 4 Color Process on the Front

IN VERSION 1 THE GRAY TEXT IN THE ART WILL BE DIFFICULT TO SEE ON THE SILVER ITEM. WE RECOMMEND VERSION 2 WHERE GRAY TEXT WAS CHANGED TO WHITE. PLEASE ADVISE YOUR VERSION CHOICE, OR ADVISE ANOTHER COLOR FOR THE GRAY TEXT.

## Imprint shown @ 100% Dotted line to show imprint area