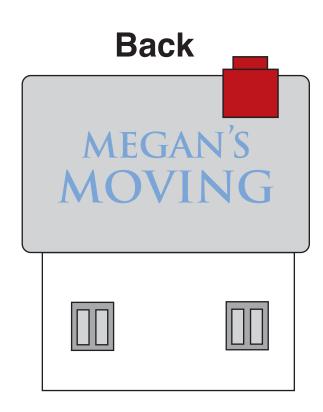

Order#: 131214

**Product:** Cottage Stress Reliever

Item #: 1097-301346

Imprint Method: IPad Print on the First & Second Sides: PMS 7453

Actual Imprint Size: 2.25"W x 0.85"H on the Front, 2.2"W x 0.8"H on the Back