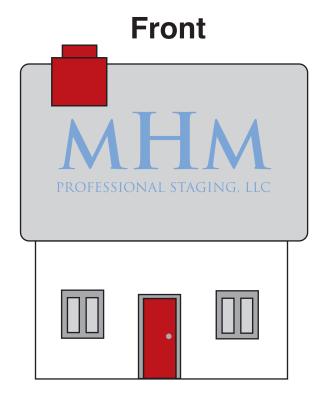

Order#: 131214

**Product:** Cottage Stress Reliever

Item #: 1097-301346

Imprint Method: IPad Print on the First & Second Sides: PMS 7453

Actual Imprint Size: 2.25"W x 0.85"H on the Front, 2.2"W x 0.8"H on the Back