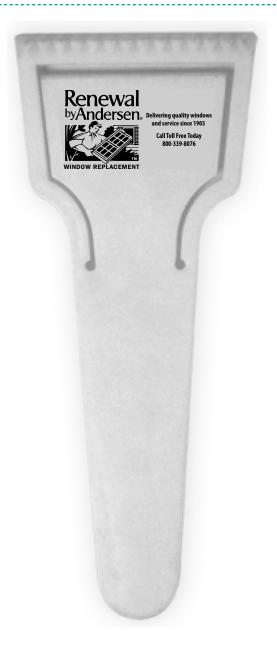

CAREFULLY REVIEW THE ARTWORK ATTACHED.

Order#: 131194

Product: Credit Card Scraper: White

Item #: 1116-107164

Imprint Method: Pad Print on the Front: Black

Actual Imprint Size: 2.5"W x 1.2"H

Actual Size of Imprint **Dotted Lines Do Not Print** 