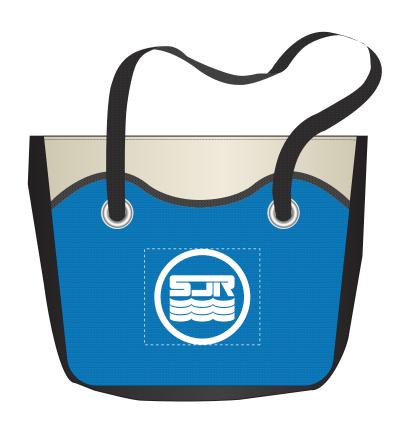

Order#: 131098

**Product:** Color Me Travel Cooler Tote: Blue

Item #: 1087-304123

Imprint Method: Heat Transfer on the Front: White

Actual Imprint Size: 5"W x 5"H

20 % OF ACTUAL SIZE

logo @ 100 % SIZE:

5 in H X 5 in W