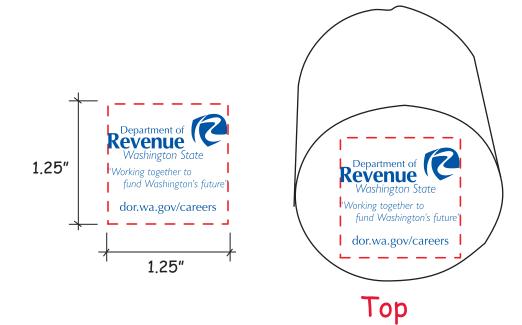

Order#: 131114 Product: Money Wad Stress Ball Item #: 1364-313082 Imprint Method: Screen Print on the Top: Reflex Blue Actual Imprint Size: 1.25"W x 1"H