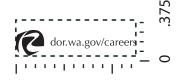

Order#: 131114

**Product:** Touch Stylus and Cleaner: Green

Item #: 1097-307280

Imprint Method: Pad Print on the Side with stylus pointing to the left: Med Blue 287

Actual Imprint Size: 1.25"W x 0.27"H

"for measurement only - logo will be imprinted center position on item (see template layout)"

Artwork shown @ 100%

Dotted line is for FPO (FOR POSITION ONLY) to show imprint area