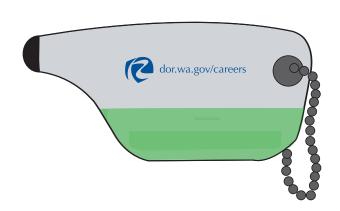

Order#: 131114

**Product:** Touch Stylus and Cleaner: Green

Item #: 1097-307280

Imprint Method: Pad Print on the Side with stylus pointing to the left: Med Blue 287

Actual Imprint Size: 1.25"W x 0.27"H

"for measurement only - logo will be imprinted center position on item (see template layout)"