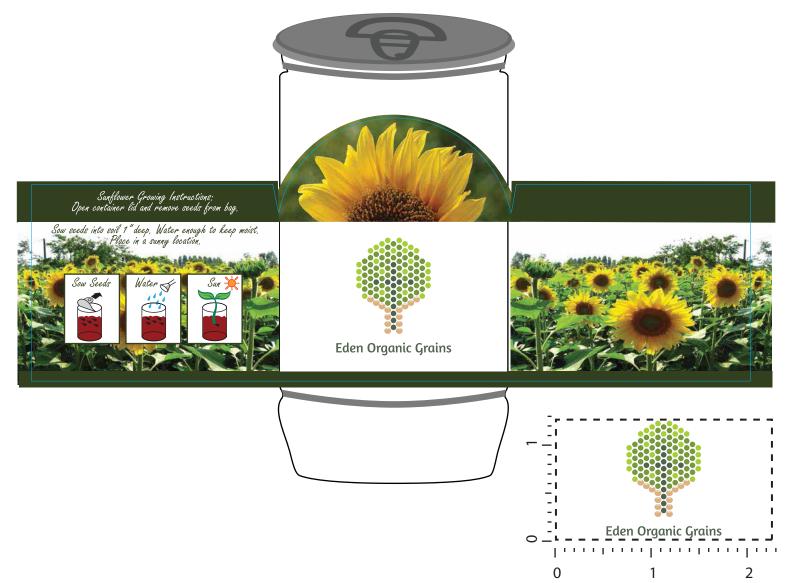

Order#: 131108 Product: Sunflower-in-a-Can Item #: 1097-303796 Imprint Method: 4 Color Process on the Label Actual Imprint Size: 1.2"W x 1.2"H

## Actual Size of Imprint