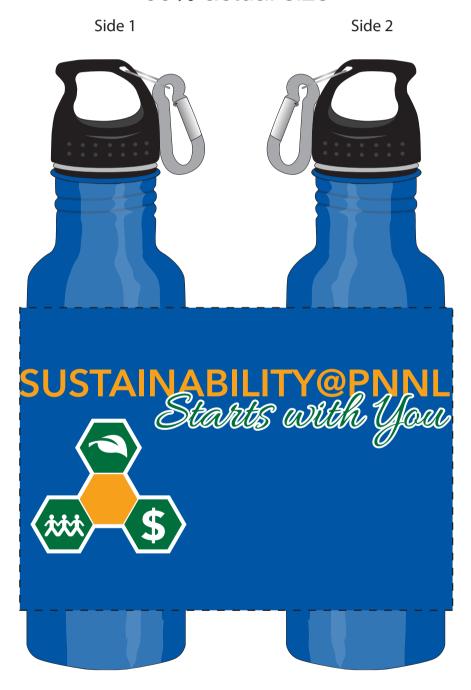

**Order#**: 131063

Product: Aluminum Bottle-28 oz: Blue

Item #: 1206-300528

Imprint Method: Screen Print on the Wraparound: Green PMS 349, Gold PMS 138, White

Actual Imprint Size: 7.5"W x 3.13"H

## 60% actual size