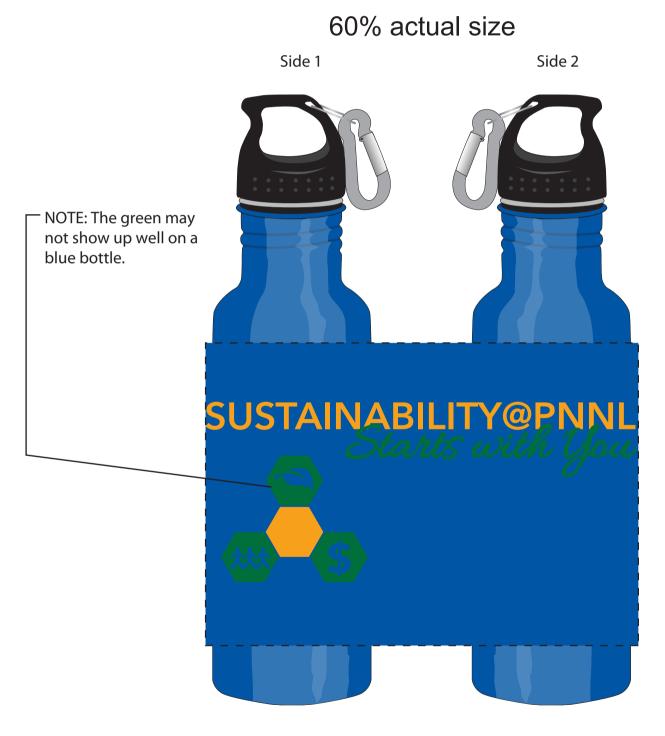

| Order#:              | 131063                                                      |
|----------------------|-------------------------------------------------------------|
| Product:             | Aluminum Bottle-28 oz: Blue                                 |
| ltem #:              | 1206-300528                                                 |
| Imprint Method:      | Screen Print on the Wraparound: Green PMS 349, Gold PMS 138 |
| Actual Imprint Size: | 7.5"W x 3.13"H                                              |
|                      |                                                             |