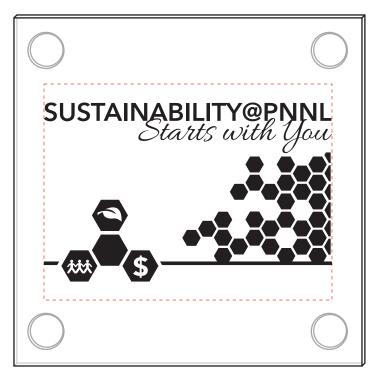

**Order#**: 131063

**Product:** Economy Glass Coaster Set

Item #: 1091-311509

**Imprint Method:** Frosted Imprint on the Coasters

Actual Imprint Size: 3"W x 1.86"H

Actual Size of Imprint
Dotted Lines Do Not Print

Image Not To Size For Reference Only