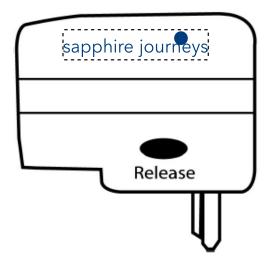

Order#: 131062

**Product:** Universal Travel Adapter with USB Port

**Item #**: 1067-105086

Imprint Method: Screen Print: Navy 281

Actual Imprint Size: 1.5"W x 0.26"H

NOTE: The logo is shown at the maximum size that we can print it at. We cannot enlarge it any more than what is already shown on the proof.

Actual Size of Imprint
Dotted Lines Do Not Print