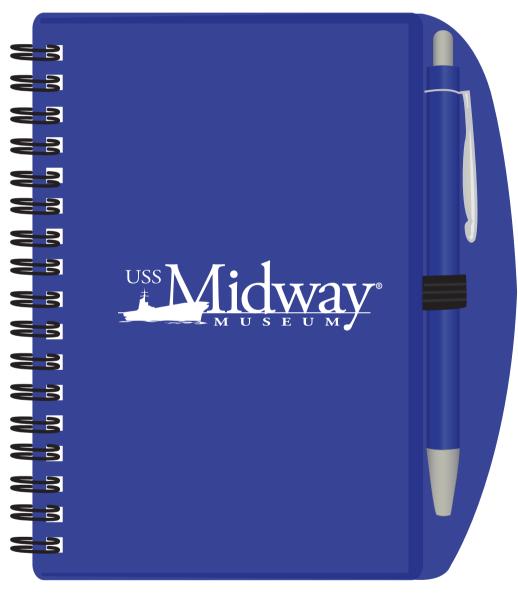

Order#: 131059 Product: Hardcover Notebook & Pen Set: Blue Item #: 1008-307215 Imprint Method: Pad Print on the Front: White Actual Imprint Size: 2.75"W x 0.73"H

## ACTUAL SIZE

"®" will fill in/print as a dot when printed at such a small size. I recommend removing, or leaving as is. Please advise.