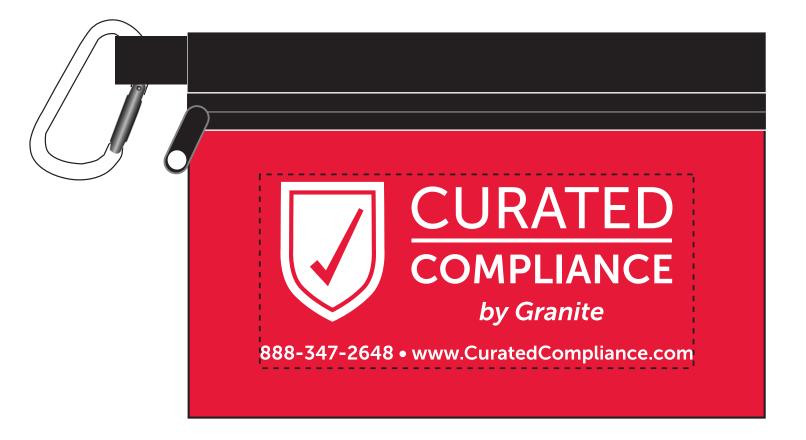

Order#: 131058 Product: Polyester ZipTote with Carabiner: Red Item #: 1116-312483 Imprint Method: Silkscreen on the Front: White Actual Imprint Size: 4.5"W x 1.9"H

eProof