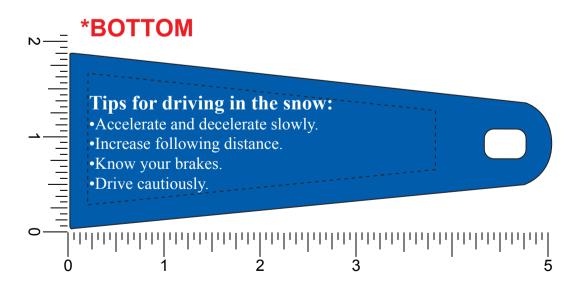

**Order#:** 131045

**Product:** Heavy Duty Polar Ice Scraper: Clear/Royal Blue

Item #: 1116-303155

**Imprint Method:** Screen Print on the Grip Side and Handle: White **Actual Imprint Size:** 0.64"W x 1.48"H (Top), 2.5"W x 1"H (Bottom)

## \*\*\*IMPORTANT INFORMATION\*\*\* (PLEASE READ)

Please proof carefully for spelling errors, omissions, and layout accuracy. It is your responsibility to correct any errors. Garrett Specialties assumes no responsibility for errors after a proof has been authorized to print. Please note changes or revisions to your proof from your original instructions may cause revision in your ship date. Delays in paper proof approval also may require a change in your schedule ship dates. Occasionally, some fax machines may distort the image. Please pay close attention to numbers.