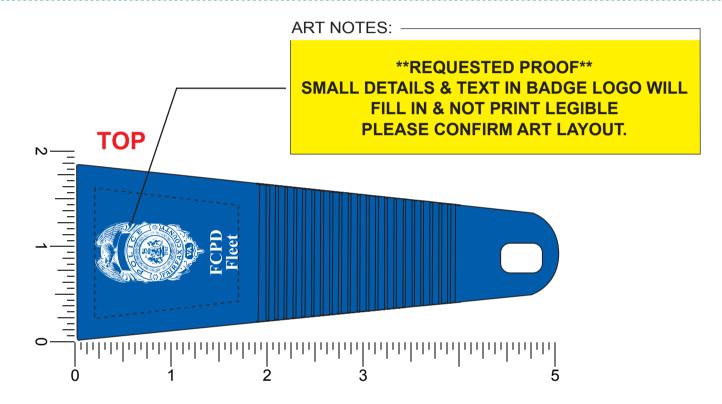

**Order#:** 131045

**Product:** Heavy Duty Polar Ice Scraper: Clear/Royal Blue

Item #: 1116-303155

**Imprint Method:** Screen Print on the Grip Side and Handle: White **Actual Imprint Size:** 0.64"W x 1.48"H (Top), 2.5"W x 1"H (Bottom)

## \*\*\*IMPORTANT INFORMATION\*\*\* (PLEASE READ)

Please proof carefully for spelling errors, omissions, and layout accuracy. It is your responsibility to correct any errors. Garrett Specialties assumes no responsibility for errors after a proof has been authorized to print. Please note changes or revisions to your proof from your original instructions may cause revision in your ship date. Delays in paper proof approval also may require a change in your schedule ship dates. Occasionally, some fax machines may distort the image. Please pay close attention to numbers.