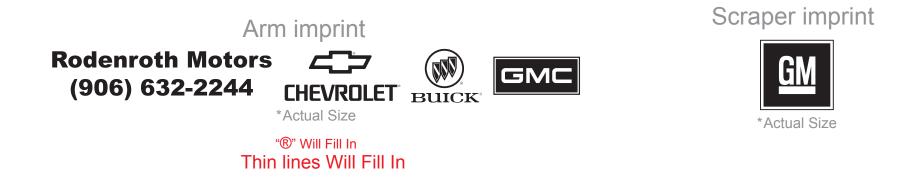

Order#: 131043 **Product:** Long Boy Ice Scraper & Brush Item #: 1354-313520 Imprint Method: Screen Print on the Arm: Black, Screen Print on the Scraper: White Actual Imprint Size: 5.5"W x 0.56"H on the Arm, 0.76"W x 0.73"H on the Scraper

## NOTE: The entire imprint has been maximized to the largest size that we can print on the ice scrapers. We cannot enlarge anything any more than what is shown on the proof. Please advise.