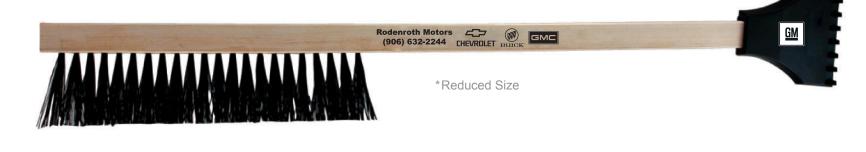

Order#: 131043 **Product:** Long Boy Ice Scraper & Brush Item #: 1354-313520 Imprint Method: Screen Print on the Arm: Black, Screen Print on the Scraper: White Actual Imprint Size: 5.5"W x 0.56"H on the Arm, 0.76"W x 0.73"H on the Scraper

## NOTE: The entire imprint has been maximized to the largest size that we can print on the ice scrapers. We cannot enlarge anything any more than what is shown on the proof. Please advise.