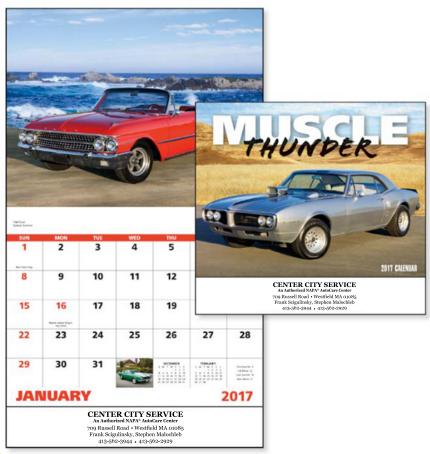

CAREFULLY REVIEW THE ARTWORK ATTACHED.

Order#: 131028

**Product:** Muscle Thunder Wall Calendar

Item #: 1146-103115

Imprint Method: Offset Printing on the Drop Ad Below Pad: Black

Actual Imprint Size: 4.12"W x 1.375"H

## **CENTER CITY SERVICE**

An Authorized NAPA® AutoCare Center

709 Russell Road • Westfield MA 01085 Frank Scigulinsky, Stephen Malochleb 413-562-3944 • 413-562-2929

Actual Size of Imprint