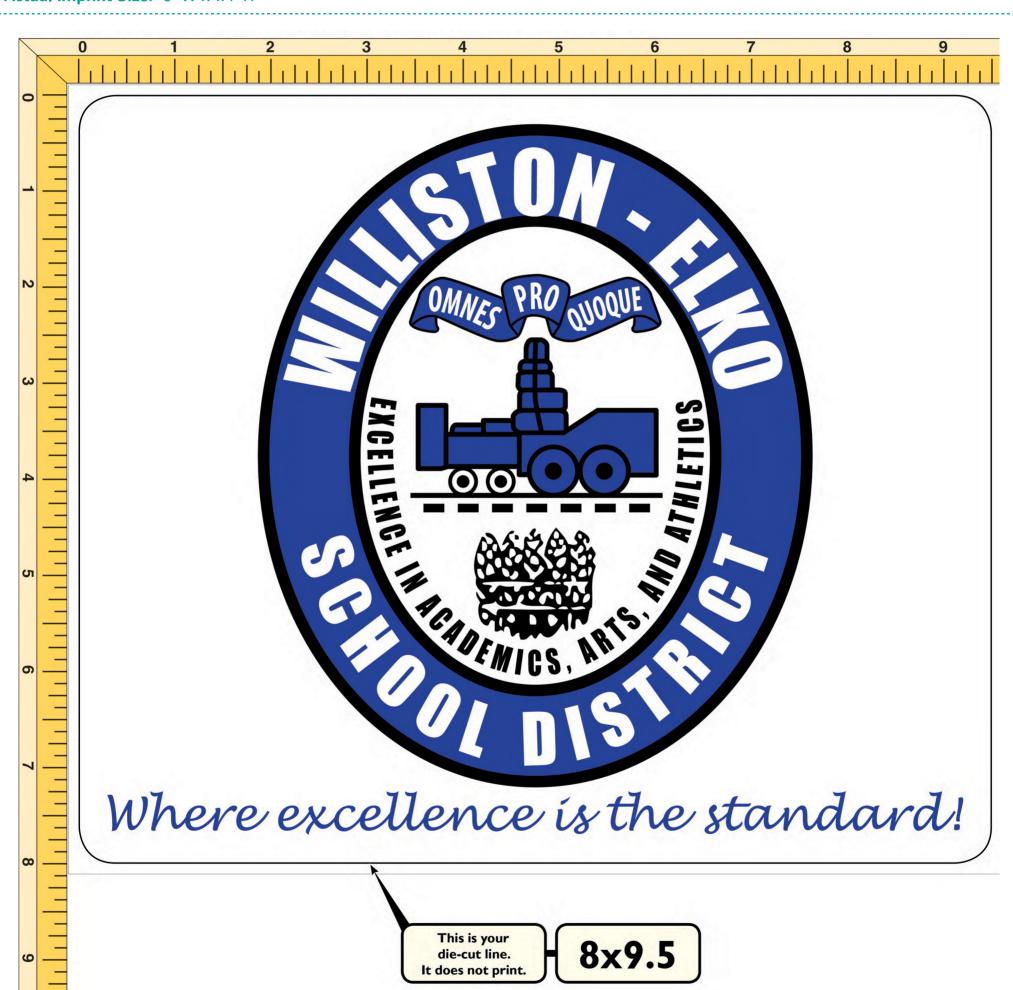

**Order#**: 131024

**Product**: Fabric Surface Mousepads-8 x 9.5 x 1/8

Item #: 1006-101348

Imprint Method: 4 Color Process on the Top

Actual Imprint Size: 9"W x 7.4"H