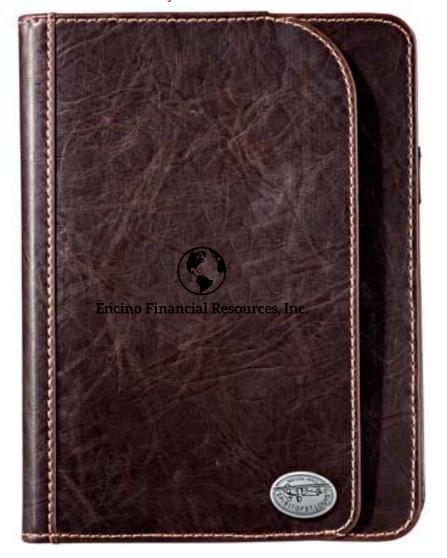

**Order#**: 131022

**Product:** Spirit of St Louis Journal Book

**Item #**: 1067-302010

Imprint Method: Debossed on the (Spine Left) Center Front

Actual Imprint Size: 3.5"W x 1.13"H

## Encino Financial Resources, Inc.

Actual Size of Imprint

Image Not To Size For Reference Only