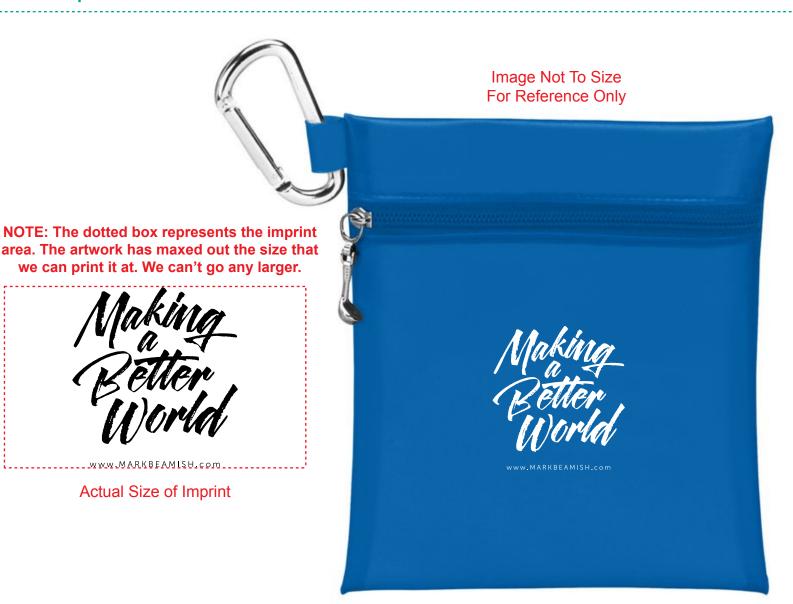

CAREFULLY REVIEW THE ARTWORK ATTACHED.

**Order#**: 131018

Product: Large Tee Pouch: blue

**Item #**: 1109-104456

Imprint Method: Screen Print on the Front of Pouch: White

Actual Imprint Size: 1.72"W x 1.875"H

It is imperative that you view your e-proof and submit your approval and/or changes promptly to maintain your anticipated delivery date.

Please keep in mind that this virtual proof is not a printed sample of your artwork on our product. The size and placement of the artwork may vary from this proof when actually printed on the product. Carefully review the attached proof for verification of copy & layout.