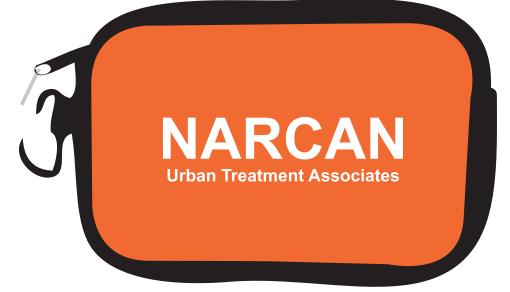

Order#:130981Product:Neoprene Accessory Pouch: OrangeItem #:1097-303920Imprint Method:HeatTransfer on the First Side: WhiteActual Imprint Size:5"W x 1.34"H

eProof

## Item shown @ 50% Enlarge @ 200% to see actual size

## NARCAN Urban Treatment Associates

Actual Size of Imprint