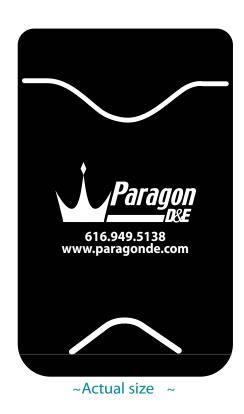

**Order#**: 130945

**Product:** Mobile Wallet: Black

Item #: 1008-312303

**Imprint Method:** Screen Print on the Front: White

Actual Imprint Size: 1.5"W x 1"H

www.paragonde.com

\*\*\*IMPORTANT INFORMATION\*\*\* (PLEASE READ)