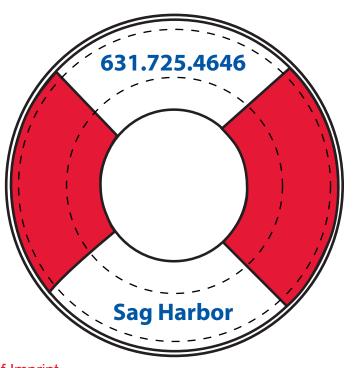

CAREFULLY REVIEW THE ARTWORK ATTACHED.

Order#: 130955

**Product:** Life Preserver Stress Ball

Item #: 1008-105471

Imprint Method: Pad Print on the First & Second Sides (Top & Bottom White Panel): Reflex Blue

## SIDE 1

## SIDE 2

Actual Size of Imprint **Dotted Lines Do Not Print** 