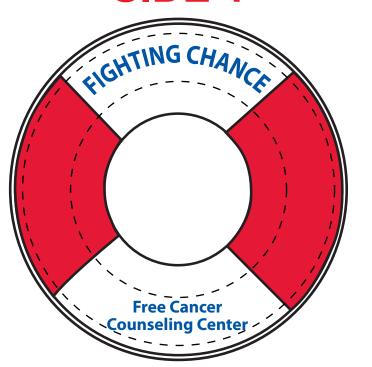

CAREFULLY REVIEW THE ARTWORK ATTACHED.

Order#: 130955

**Product:** Life Preserver Stress Ball

Item #: 1008-105471

Imprint Method: Pad Print on the First & Second Sides (Top & Bottom White Panel): Reflex Blue

## SIDE 1

## SIDE 2

Actual Size of Imprint **Dotted Lines Do Not Print** 