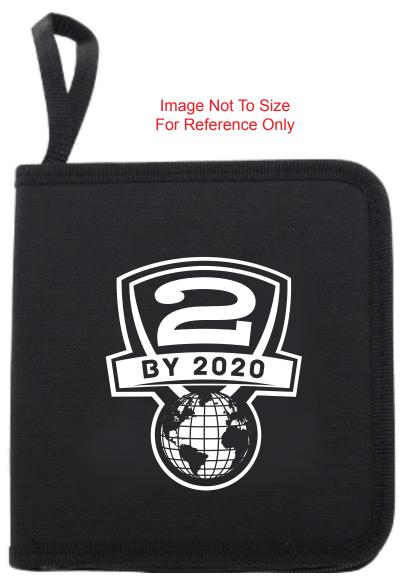

CAREFULLY REVIEW THE ARTWORK ATTACHED.

Order#: 130921

Product: Executive USB Kit Item #: 1101-309178

Imprint Method: Screen Print on the Front of Case: White

Actual Imprint Size: 2.5"W x 3"H

Actual Size of Imprint
Dotted Lines Do Not Print