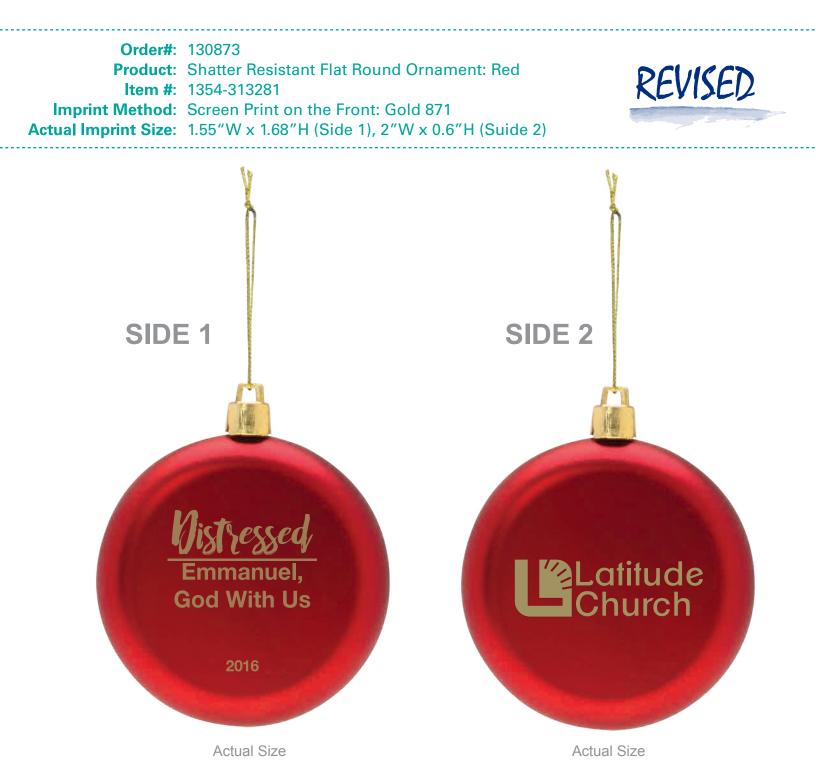

eProof

2 Split Rock Drive Suite 11, Cherry Hill, NJ 08003 Telephone: 1-856 424-4818 or 1-800 320-1510 Fax: 1-856 424-5269 Hours of Operation: 9:00 - 5:30 pm Eastern, M - F Customer Service E-mail: service@garrettspecialties.com