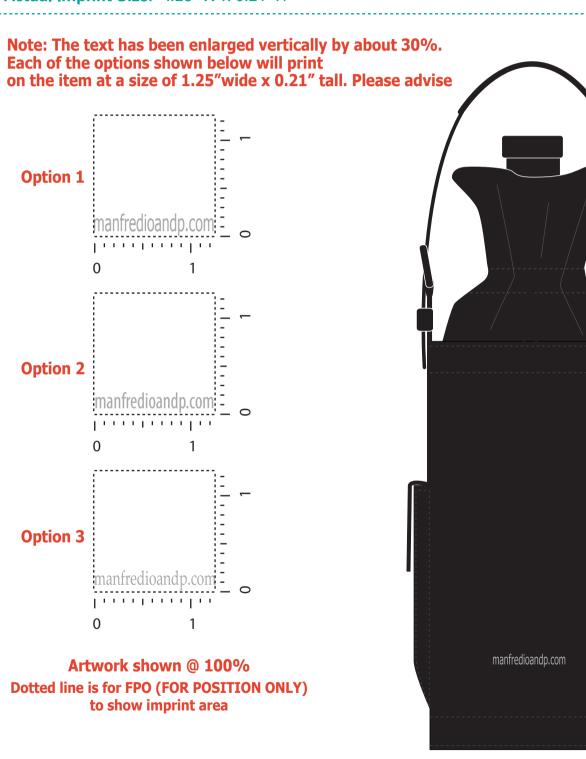

**Order#**: 130916

**Product:** Adirondack Champagne and Wine Holder

Item #: 1097-302621

Imprint Method: Screen Print on the Front Bottom: Silver 877

Actual Imprint Size: 1.25"W x 0.21"H