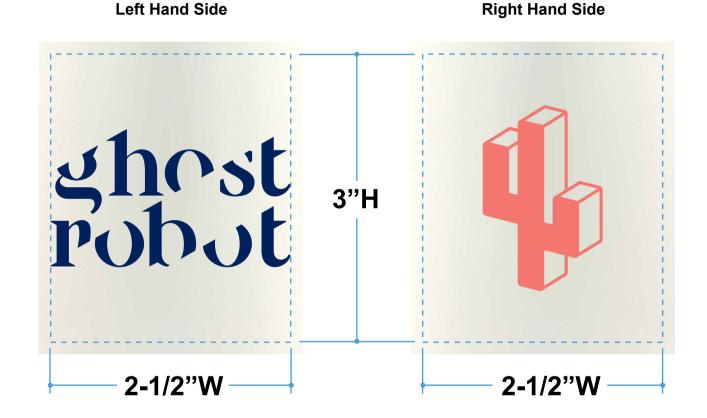

Order#: 130913

Product: Corn Mug Kegger 16 oz: Corn Silk White

**Item #**: 1215-103679

Imprint Method: Screen Print on the Front: PMS 5255, PMS 1785, PMS 305, PMS 7404

\*\*\*IMPORTANT INFORMATION\*\*\* (PLEASE READ)

## REVISED