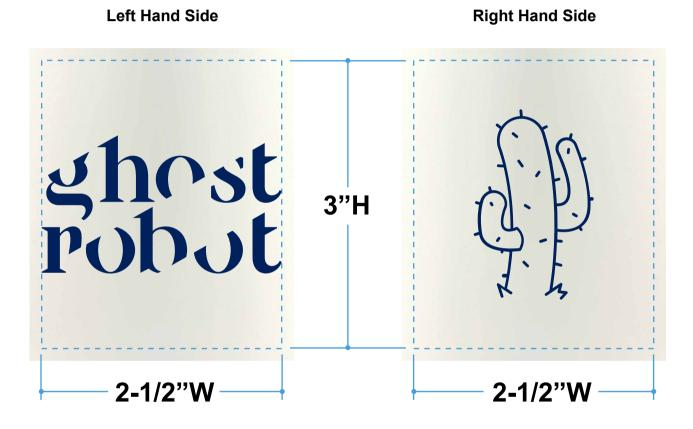

Order#: 130913

Product: Corn Mug Kegger 16 oz: Corn Silk White

**Item #**: 1215-103679

Imprint Method: Screen Print on the Front: PMS 5255, PMS 1785, PMS 305, PMS 7404

\*\*\*IMPORTANT INFORMATION\*\*\* (PLEASE READ)