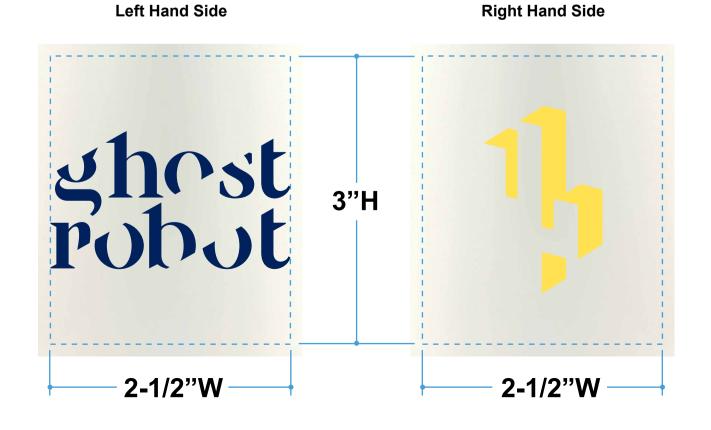

Order#: 130913

Product: Corn Mug Kegger 16 oz: Corn Silk White

**Item #**: 1215-103679

Imprint Method: Screen Print on the Front: PMS 5255, PMS 1785, PMS 305, PMS 7404

\*\*\*IMPORTANT INFORMATION\*\*\* (PLEASE READ)

## REVISED