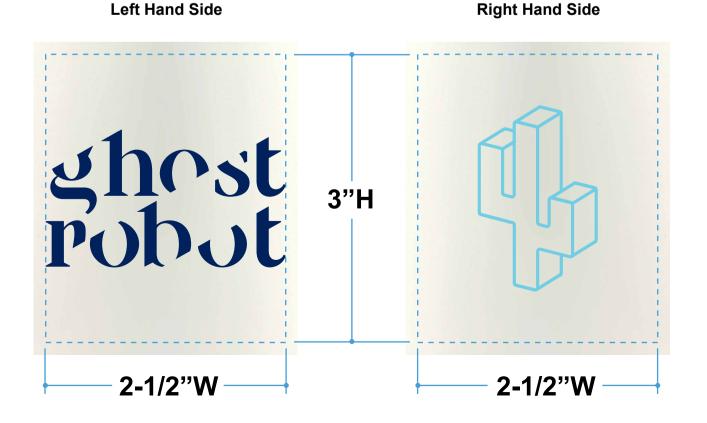

Order#: 130913

Product: Corn Mug Kegger 16 oz: Corn Silk White

**Item #**: 1215-103679

Imprint Method: Screen Print on the Front: PMS 5255, PMS 1785, PMS 305, PMS 7404

\*\*\*IMPORTANT INFORMATION\*\*\* (PLEASE READ)

## REVISED