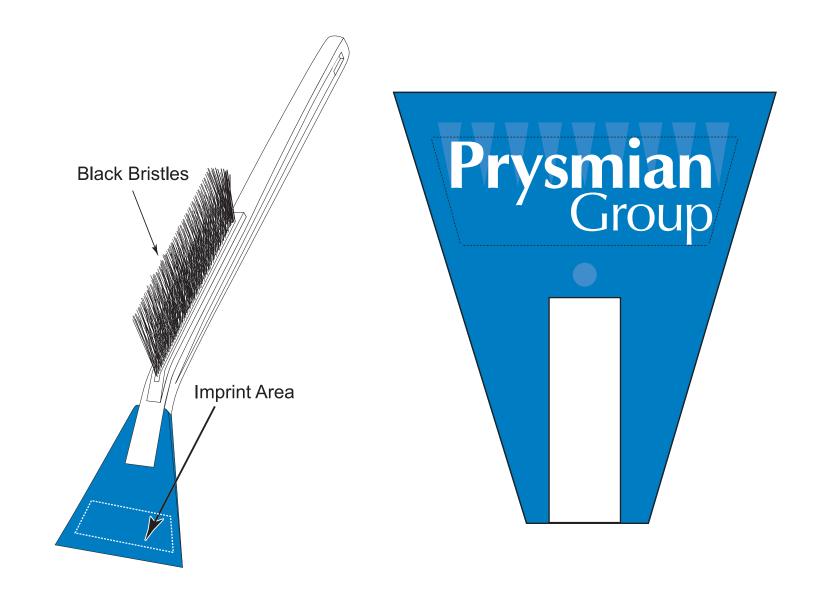

Order#: 130907 Product: Deluxe Ice Scraper Snowbrush : Translucent Blue/White Item #: 1116-100056 Imprint Method: Screen Print on the Blade only: White Actual Imprint Size: 2.7"W x 1.1"H