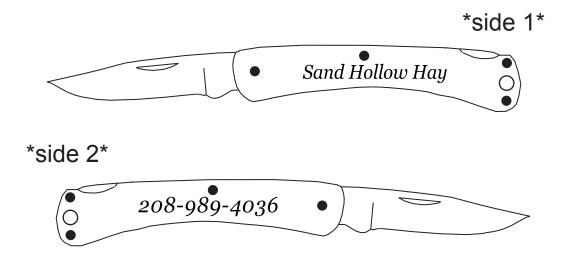

Order#: 130892

**Product:** Mustang Pocket Knife: Black

Item #: 1032-301328

Imprint Method: Laser Engraved on the Handle (Both sides)

Actual Imprint Size: 1.5"W x 0.2"H

NOTE: The color of your laser engraved artwork will depend on the nature of the item and it's material.