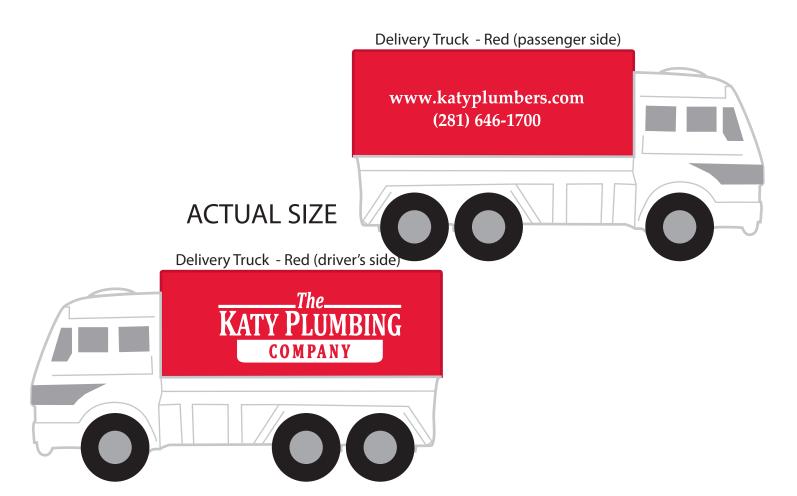

Order#: 130869

**Product:** Delivery Truck Stress Ball: Red

Item #: 1008-100931

Imprint Method: Pad Print on the First & Second Side: White **Actual Imprint Size**: 1.9"W x 0.75"H (Side 1), 2"W x 0.4"H (Side 2)