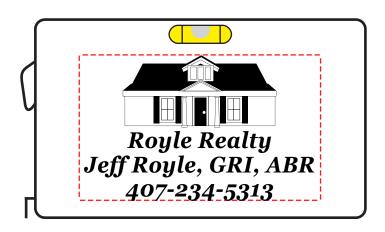

Order#: 130859

**Product:** Combination Level and Tape Measure

**Item #**: 1056-100301

Imprint Method: Pad print on the Front: Black

Actual Size of Imprint
Dotted Lines Do Not Print