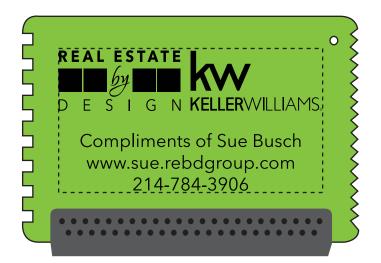

Order#: 130855

Product: Mini Ice Scraper Item #: 1064-300186

Imprint Method: Pad Print on the Front: Black

Actual Imprint Size: 2.75"W x 1.5"H

NOTE: Pale/Sage Green is not an available product color for this item. Per your request, I have provided you with a new proof showing two different available options for the product color: Lime Green and Translucent Smoke. Please advise which option you'd like to proceed with for the item color.

Actual Size of Imprint
Dotted Lines Do Not Print

Actual Size of Imprint
Dotted Lines Do Not Print