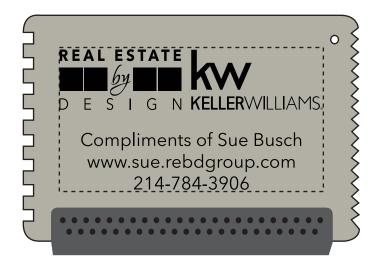

Order#: 130855

Product: Mini Ice Scraper Item #: 1064-300186

Imprint Method: Pad Print on the Front: Black

Actual Imprint Size: 2.75"W x 1.5"H

NOTE: Pale/Sage Green is not an available product color for this item. Per your request, I have provided you with a new proof showing two different available options for the product color: Lime Green and Translucent Smoke. Please advise which option you'd like to proceed with for the item color.

Actual Size of Imprint
Dotted Lines Do Not Print

Actual Size of Imprint
Dotted Lines Do Not Print