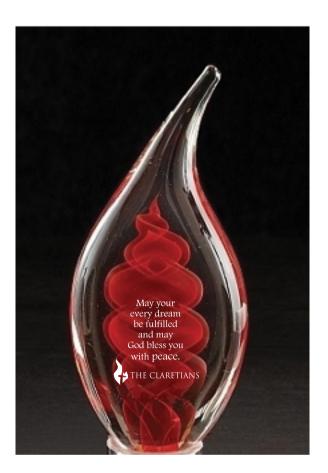

Order#: 130827

Product: Dublin Art Crystal Paperweight - Red

Item #: 1091-305104

Imprint Method: Sand Carve on the Front

Image Not To Size For Reference Only