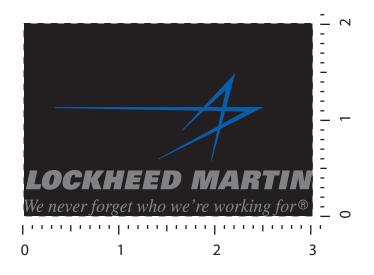

**Order#**: 130824

Product: Luna Tablet Sleeve Item #: 1097-313664

Imprint Method: 4 Color Process on the Front (Bottom left corner)

Actual Imprint Size: 3"W x 1.5"H

## **FRONT**

Actual Size of Imprint
Dotted Lines Do Not Print

Item shown @ 50% Enlarge @ 200% to see actual size