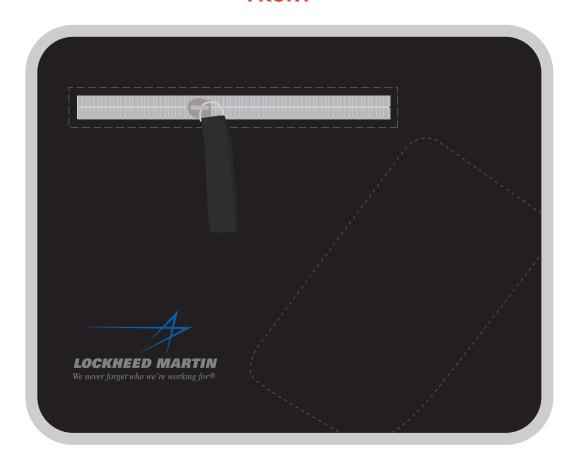

**Order#**: 130824

Product: Luna Tablet Sleeve Item #: 1097-313664

Imprint Method: 4 Color Process on the Front (Bottom left corner)

Actual Imprint Size: 3"W x 1.5"H

## **FRONT**

Actual Size of Imprint
Dotted Lines Do Not Print

Item shown @ 50% Enlarge @ 200% to see actual size