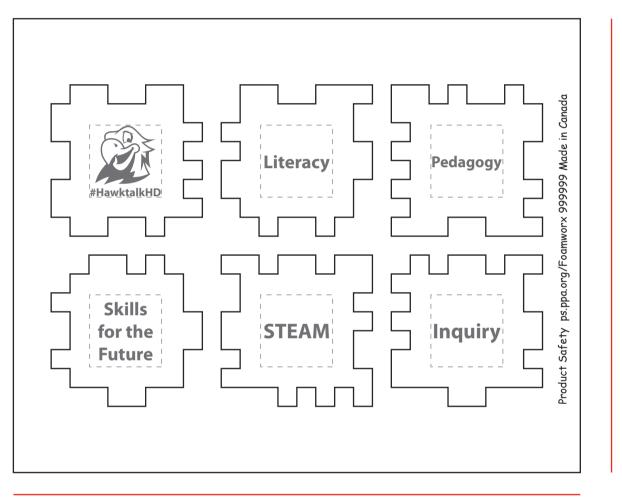

**CAREFULLY REVIEW THE ARTWORK ATTACHED.** 

Order#: 130811 Product: Foam Puzzle: White Item #: 1327-304465 Imprint Method: Pad Print on the All Six Sides: PMS Cool Gray 11 Actual Imprint Size: Varies on Each Side (all within a 0.75" square)

6" wide

Typeset layout for correct reading of assembled puzzle

\*\*\*IMPORTANT INFORMATION\*\*\* (PLEASE READ)

Please proof carefully for spelling errors, omissions, and layout accuracy. It is your responsibility to correct any errors. Garrett Specialties assumes no responsibility for errors after a proof has been authorized to print. Please note changes or revisions to your proof from your original instructions may cause revision in your ship date. Delays in paper proof approval also may require a change in your schedule ship dates. Occasionally, some fax machines may distort the image. Please pay close attention to numbers.

4.75" high