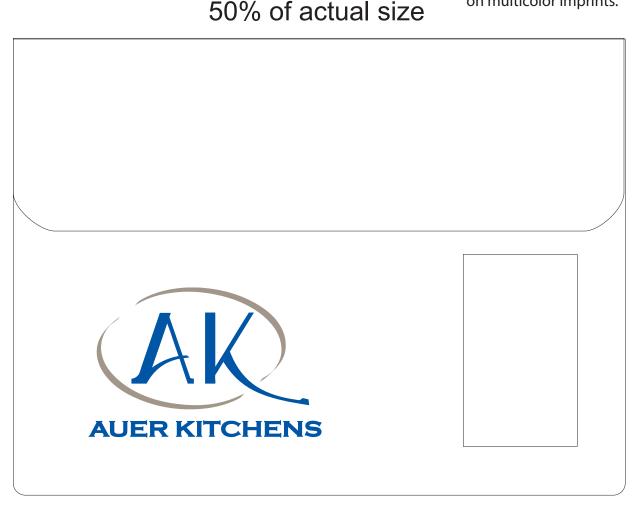

Order#:130794Product:Junior Portfolio: WhiteItem #:1206-102771Imprint Method:Screen Print on the Below Flap: Reflex Blue, PMS Warm Gray 8Actual Imprint Size:4.8"W x 3.125"H

## Card Pocket Location: 1" in from the right edge and 1" up from the bottom edge

There is an acceptable movement of up to 3/32" on multicolor imprints.