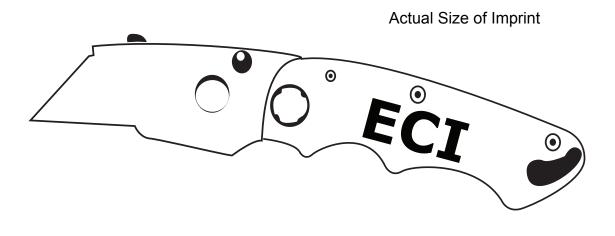

Order#: 130792 <u>Product</u>: Razor Sharp Utility Knife <u>Item #</u>: 1032-102542 <u>Imprint Method</u>: Laser Engraved

Enlarged for Clarity

## ECI