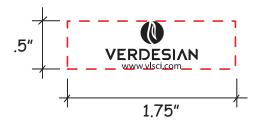

Order#: 130790

**Product: Peanut Stress Reliever** 

Item #: 1364-310381

Imprint Method: Pad Print Black

Actual Size of Imprint

Dotted Lines Do Not Print