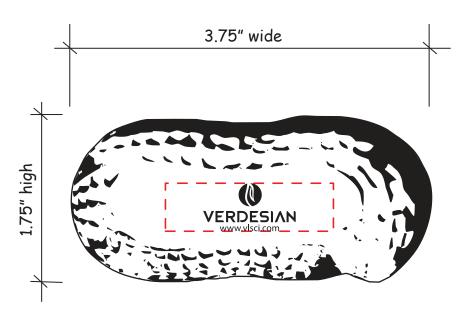

Order#: 130790

**Product: Peanut Stress Reliever** 

Item #: 1364-310381

Imprint Method: Pad Print Black

Actual Size of Imprint

Dotted Lines Do Not Print