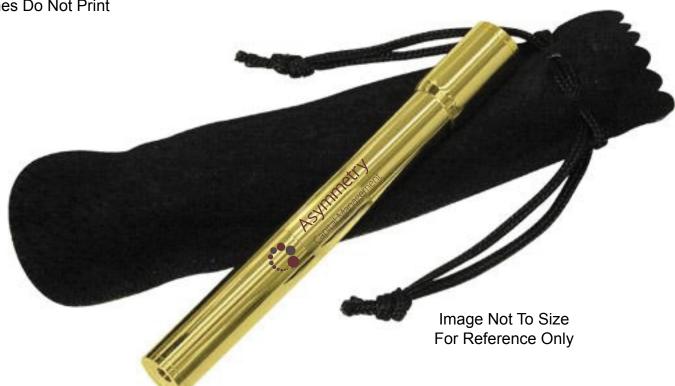

CAREFULLY REVIEW THE ARTWORK ATTACHED.

Order#: 130770

Product: Solid Brass Pocket Kaleidoscope

Item #: 1078-103450

Imprint Method: Screen Print PMS 1817, PMS 438

PMS 438

It is imperative that you view your e-proof and submit your approval and/or changes promptly to maintain your anticipated delivery date.

Please keep in mind that this virtual proof is not a printed sample of your artwork on our product. The size and placement of the artwork may vary from this proof when actually printed on the product. Carefully review the attached proof for verification of copy & layout.