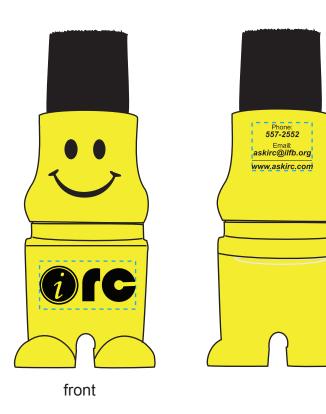

production schedule.

CAREFULLY REVIEW THE ARTWORK ATTACHED.

Order#: 130761

Product: Bristle Buddy Computer Duster - Yellow

Item #: 1024-314206

Location 1 selected: (Pad Print on the Front (Legs). - 1 mfg. color(s): Black Location 2 selected: (Pad Print on the Back (Head). - 1 mfg. color(s): Black

**Enlarged for Clarity** 

Phone: **557-2552** 

Email: askirc@ilfb.org

www.askirc.com

Actual Size of Imprint
Dotted Lines Do Not Print